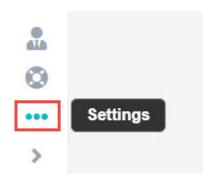

## **Adding MBS items - Clinic**

Want to know how to add items into Fydo? Follow the below steps and you'll be billing them in no time!

First, lets head to **Settings**, located in the lower left hand corner of Fydo.