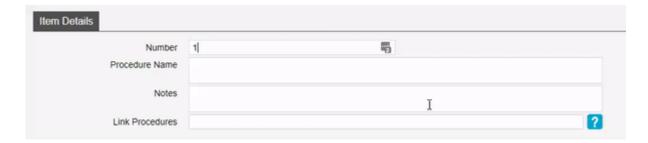

Then select **Items**, this will display a list of all your current items.

To add a new item, lets click the yellow **Add Item** button.

Simply enter the item you need in the **Number** field as below, found under the **Item Details.** 

You will see the **Procedure name** be automatically filled.

Now just click on the green **Save** button.

All done! The rest of the information regarding the item will automatically be added from information via the **Medicare Benefits Schedule** online Website.