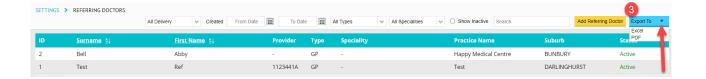

## **How to Export Referring Doctors:**

1. Click on **Settings** 

2. Under General, Click on Referring Doctors

3. Click the **Export To** button and choose either **Excel** or **PDF**.