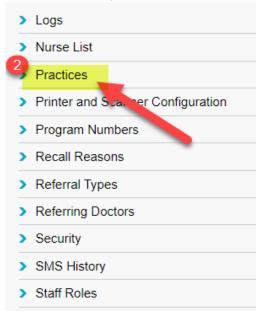

## **How to Export Practices:**

1. Click on **Settings** 

2. Under General, Click on Practices

3. Click the **Export To** button and choose either **Excel** or **PDF**.

| SETTINGS > PRACTICES |                      |                       |                 |        |     |              | 3                     |
|----------------------|----------------------|-----------------------|-----------------|--------|-----|--------------|-----------------------|
|                      |                      |                       | ☐ Show Inactive | Search |     | Add Practice | Export To             |
| ID                   | Practice Name 24     | Address               | Suburb          | Phone  | Fax | Dr           | Excel<br>PDF          |
| 2                    | Happy Medical Centre | 66 Happy Lane 123     | BUNBURY         | -      | -   | 1            | Active                |
| 1                    | Test                 | 12/15 Abc Lowe Street | DARLINGHURST    |        | -   | 1            | Active                |
| 100 🕶                | Records/Page         |                       |                 |        |     | Records 1    | l-2 of 2 (Page 1 of 1 |