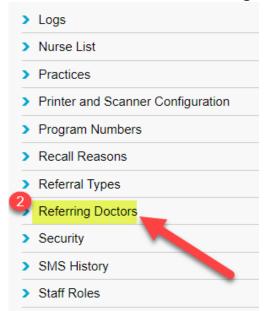

## **How to Export Referring Doctors:**

1. Click on **Settings** 

2. Under General, Click on Referring Doctors

3. Click the **Export To** button and choose either **Excel** or **PDF**.