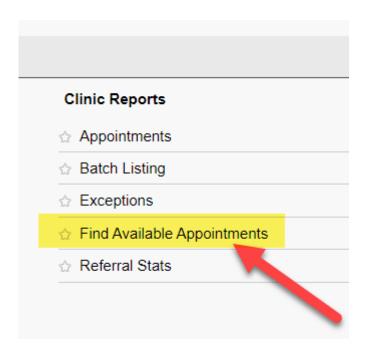

## Find Available Appointments Report

There is now a report that can be used to **Find Available Appointments.** This report will show 3 months worth of available appointments at a time, as opposed to the **Find Available Appointments** option on the **Appointments** screen, which will show the next 20 available appointments.

The report can be found under **Reports > Clinic Reports.** 

For previous updates, please visit <a href="https://wiki.fydo.cloud/updates-clinic/">https://wiki.fydo.cloud/updates-clinic/</a>