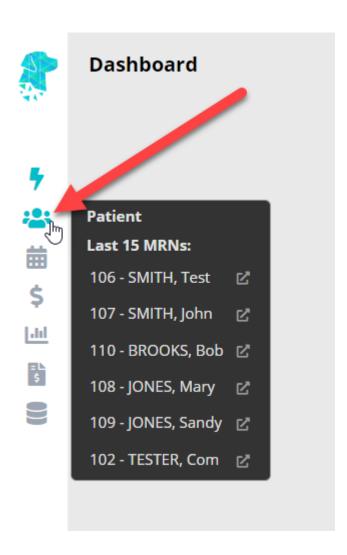

## Show Last 15 MRN's

FYDO now allows users to easily & efficiently identify the last 15 MRN's/Patients that they have interacted with & navigate to them.

This feature can be utilised by simply hovering over the **Patient** tab in the main menu & selecting the desired patient.