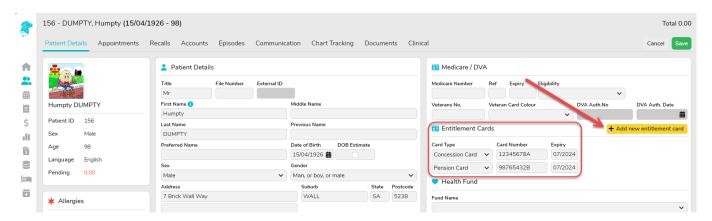

## **New Entitlement Card Fields**

FYDO now has the capacity to list up to four **Entitlement Cards** with the new feature button **+Add new entitlement card** visible when editing the Patient Screen.

**New tokens** will need to be added to any forms that generate this information from FYDO. So please let us know if you have a form that requires amendment, and we can assist.