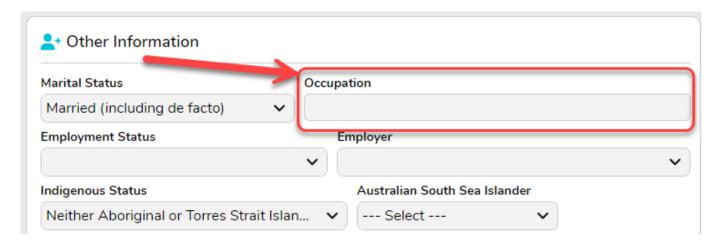

## **Occupation Field**

A new field has been added to FYDO to document a patients **Occupation** for clinics that collect this data.