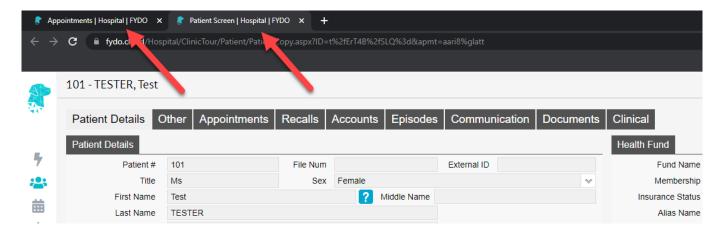

## **Opening the Patient Screen**

This new feature will open the "Patient Details" screen in a new tab which allows the user to return to view the "Appointments" screen, in the original tab, without having to close the "Patient Details" screen.