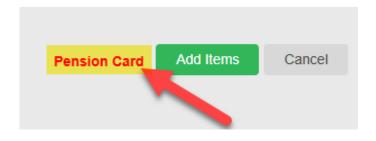

## Improvement to the Pension/Concession Card Alert

We've improved this feature to now apply across all bill types.

The **Clinical Billing** screen has been enhanced to display a helpful alert when billing a patient that holds a Pension/Concession Card. FYDO will now show an alert next to the **Add Items** button. This aims to assist users in improving accuracy when choosing a fee level and entering MBS item numbers.