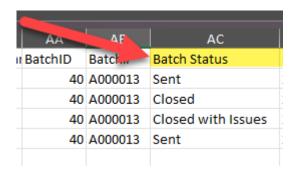

## **Transactions Report - Additional Data to Raw Data Export**

The **Batch Status** of an invoice will now be included in the Transactions Report when exported in Raw Data format.