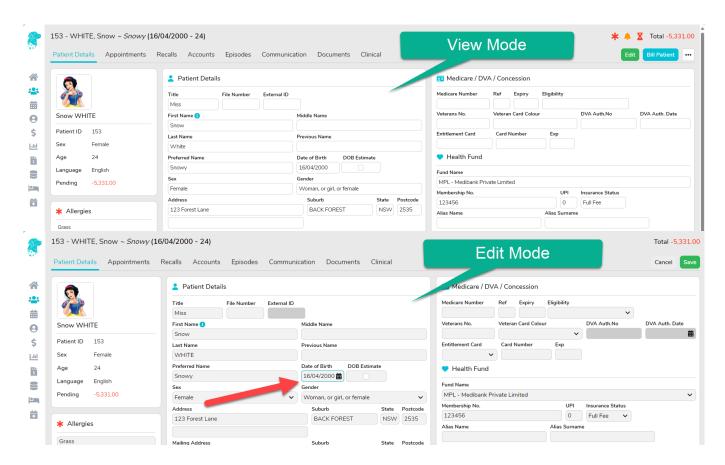

## **Patient Screen Amendments**

Following the launch of our **New Patient Screen**, we received some wonderful feedback that has helped us enhance it even further:

- In View Mode, each field is outlined.
- In Edit Mode, each field is both outlined and shaded.
- In Edit Mode, the selected field is indicated with a blue outline.