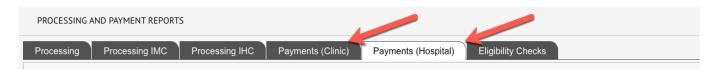

## **Processing & Payments Reports > Payments Tab Additions**

The Payments Tab has now been divided into **Clinic** & **Hospital**. This change will benefit facilities that utilise both the FYDO Hospital & the FYDO Clinic modules. For facilities that only utilise one of the modules there will be no significant change. The user will just need to ensure they click on the relevant tab for their facility.