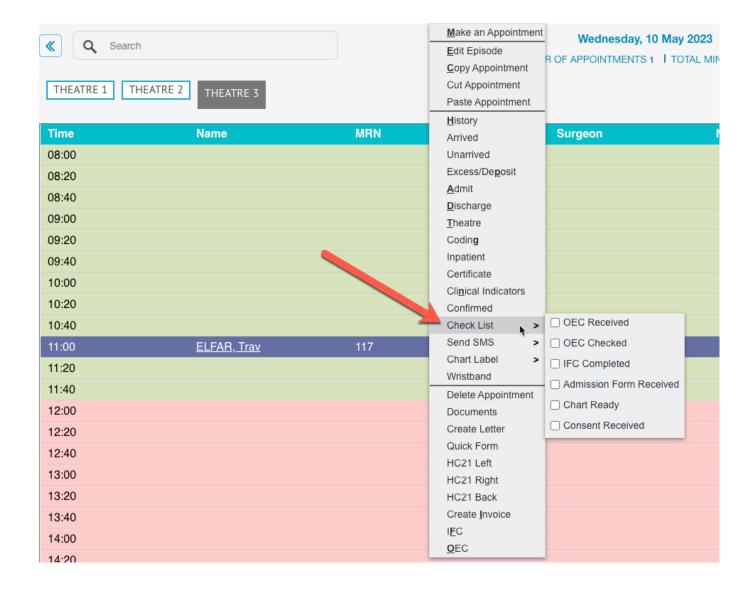

## New Checklist Added to Right-Click Menu

This new feature gives users the ability to easily mark these highlighted tasks off without having to go into the Edit Appointment Screen. They can now be accessed in the Appointments Screen Right-Click Menu.

This will assist in an efficient & streamlined pre-admission process.