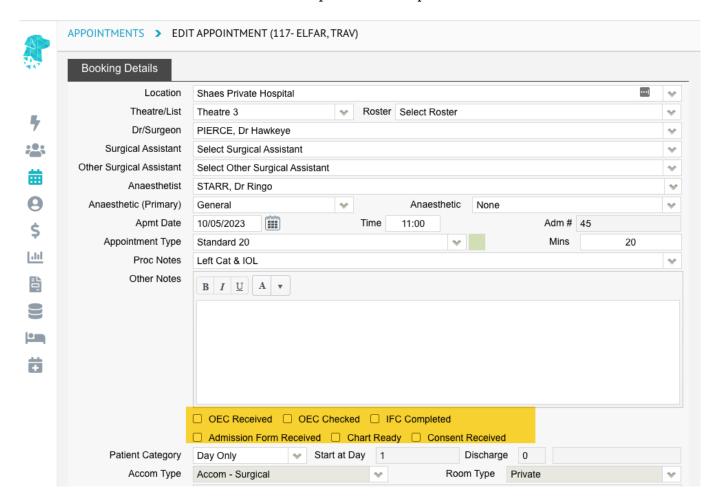

## New Checklist Added to Right-Click Menu

This new feature gives users the ability to easily mark these highlighted tasks off without having to go into the Edit Appointment Screen. They can now be accessed in the Appointments Screen Right-Click Menu.

This will assist in an efficient & streamlined pre-admission process.