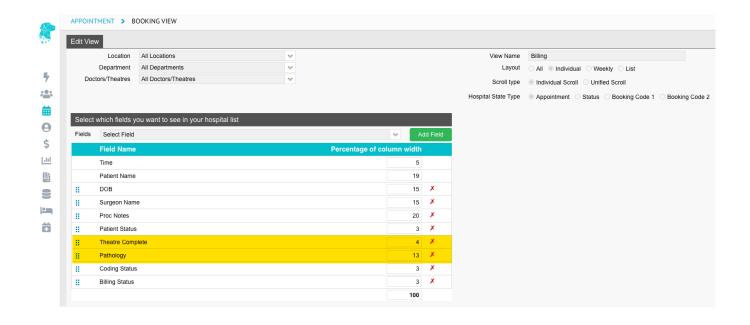

## FYDO Hospital Update 19/5/2023

## New fields available for Appointment Screen Custom Views

Users are now able to add the **Theatre Complete** information from the **Theatre Screen**, along with the **Pathology** information, to a Custom Appointments View.



This addition will assist in efficient workflow by enabling users to view this information without needing to open the Theatre Screen.



To create a Custom View, with these additional fields, follow our Wiki Instructions on <a href="Creating Custom Views in the Appointments Screen">Creating Custom Views in the Appointments Screen</a>

Here is an example of how it could be set up: