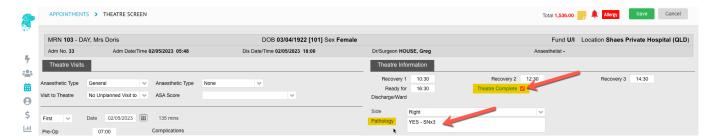

## New fields available for Appointment Screen Custom Views

Users are now able to add the **Theatre Complete** information from the **Theatre Screen**, along with the **Pathology** information, to a Custom Appointments View.