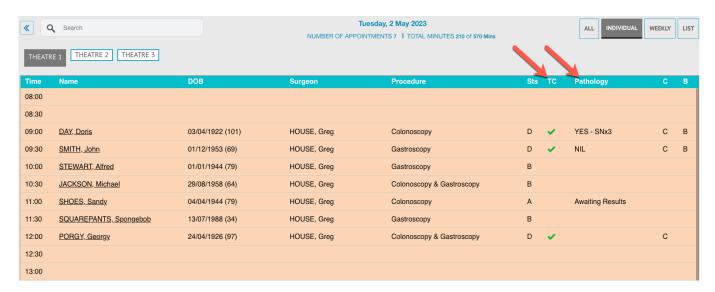

## New fields available for Appointment Screen Custom Views

Users are now able to add the **Theatre Complete** information from the **Theatre Screen**, along with the **Pathology** information, to a Custom Appointments View.

This addition will assist in efficient workflow by enabling users to view this information without needing to open the Theatre Screen.

To create a Custom View, with these additional fields, follow our Wiki Instructions on <a href="Creating Custom Views in the Appointments Screen">Creating Custom Views in the Appointments Screen</a>