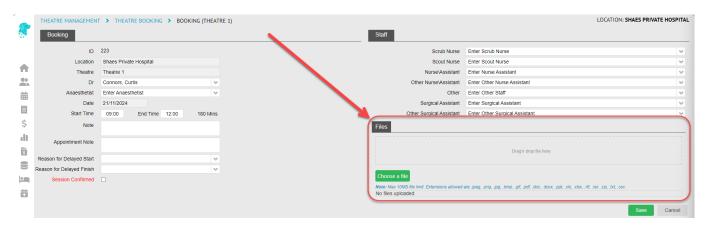

## **Theatre Roster Additions**

Facilities are now able to store **Files** within a **Theatre Roster**! This feature has been designed to allow facilities to save information, such as the **Doctors Theatre List**, against the corresponding session. Any number of **Files** can be added, so any amended lists or documents can also be saved and will be stored there in case they are ever needed.