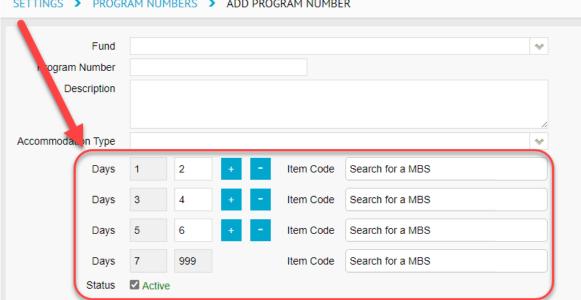

## **Program Numbers Enhancement**

Enhancements have been made for Same Day Rehabilitation and Mental Health Programs to streamline the billing process. FYDO now supports assigning different Item Codes to specific days within the same Program Numbers cycle. Similar to our Overnight Accommodation step-down fields, facilities can now assign a unique Item Code to particular days in the Program Numbers sequence.

SETTINGS > PROGRAM NUMBERS > ADD PROGRAM NUMBER

The next piece in this enhancement involves moving the Program Status field from the Admission Screen to a more convenient spot on the Edit Appointment screen. This field is essential for rehabilitation and mental health admissions, allowing appointments to be flagged as Start, **Continuation** or **End** – depending on the patient's stage in their treatment cycle.