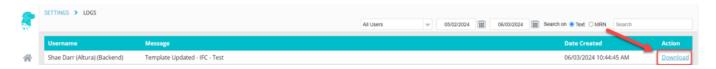

### **New Logs for Template Uploads**

Facilities can now access audit logs for Template updates in FYDO. These logs will include the option to download the updated template, enabling users to search superseded versions if necessary.

Please note that this **Download** feature applies only to templates uploaded after this update and will not affect historic data.