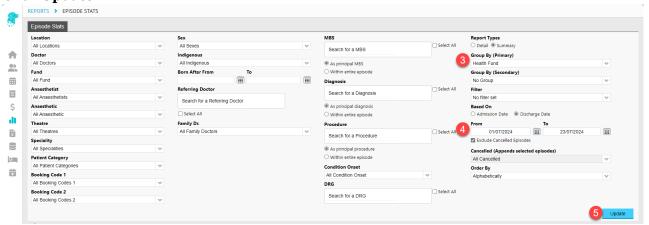

- 1. Select **Reports** from the main menu
- 2. Select **Episode Stats**

- 3. In the Group By (Primary) field select Country of Birth
- 4. Select the date range required in the **From** & **To** fields
- 5. Click **Update**