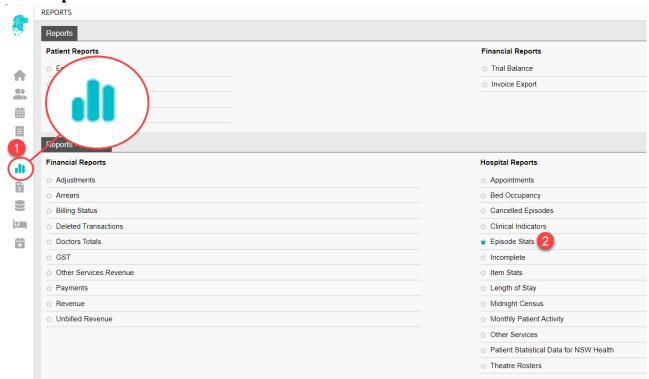

- 1. Select **Reports** from the main menu
- 2. Select **Episode Stats**

- 3. In the Group By (Primary) field select Country of Birth
- 4. Select the date range required in the **From** & **To** fields
- 5. Click **Update**